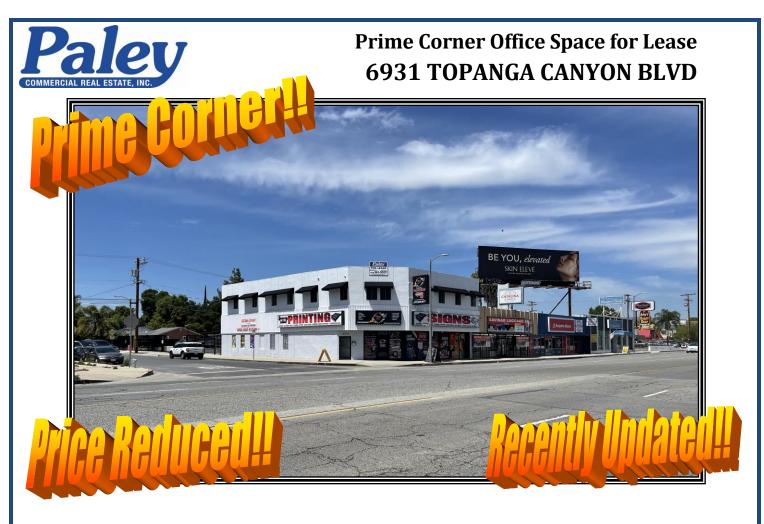

LOCATION: 6931 Topanga Canyon Boulevard, Canoga Park, Ca 91303

(Between Vanowen & Sherman Way)

**SIZE & RENTAL RATE: Unit #2 –** 220\* +/- sq. ft. @ \$495.00 per month, Gross

**Unit #4 -** 220\* +/- sq. ft. @ \$495.00 per month, Gross

**Immediately AVAILABLE:** 

**PARKING:** Excellent parking available in secured lot

**COMMENTS:** \* All Units updated!!!

\* Excellent street visibility & access

\* Just North of Topanga Plaza Mall